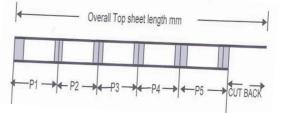

## Laying RIGHT to LEFT

| , c  |          |           |    |    |    |    |          |
|------|----------|-----------|----|----|----|----|----------|
| Mark | Quantity | Top sheet | P1 | P2 | P3 | P4 | Cut Back |
|      |          |           |    |    |    |    |          |
|      |          |           |    |    |    |    |          |
|      |          |           |    |    |    |    |          |
|      |          |           |    |    |    |    |          |
|      |          |           |    |    |    |    |          |
|      |          |           |    |    |    |    |          |

| Laying LEFT to RIGH | ΗT. |
|---------------------|-----|

| Mark                | Quantity | Top sheet | P1 | P2 | P3 | P4 | Cut Back |
|---------------------|----------|-----------|----|----|----|----|----------|
|                     |          |           |    |    |    |    |          |
|                     |          |           |    |    |    |    |          |
|                     |          |           |    |    |    |    |          |
|                     |          |           |    |    |    |    |          |
|                     |          |           |    |    |    |    |          |
|                     |          |           |    |    |    |    |          |
| Fotal linear metres |          | 0         |    |    |    |    |          |
| Special Instruc     |          |           |    |    |    |    |          |