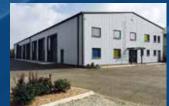

## www.unitedroofingproducts.com

URP 1000/32 is a versatile profile that can be used in a wide variety of applications. It makes a robust roofing sheet and can be produced in forward or reverse profile to create attractive vertical elevations. It can also be used as a lining sheet in twin skin insulated systems and as a roof liner.

Since its launch it has become our most popular profile, particularly in the industrial sector and is available on a fast turnaround in a wide range of colours and finishes. It is also the profile that we have utilised to create our Highlight ventilated wall cladding for agricultural buildings.