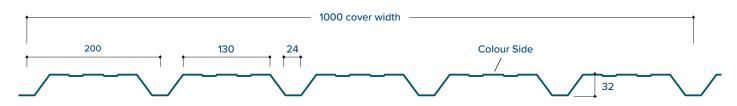

## www.unitedroofingproducts.com

URP 1000/32 is a versatile profile that can be used in a wide variety of applications. It makes a robust roofing sheet and can be produced in forward or reverse profile to create attractive vertical elevations. It can also be used as a lining sheet in twin skin insulated systems and as a roof liner.

Since its launch it has become our most popular profile, particularly in the industrial sector and is available on a fast turnaround in a wide range of colours and finishes. It is also the profile that we have utilised to create our Highlight ventilated wall cladding for agricultural buildings.