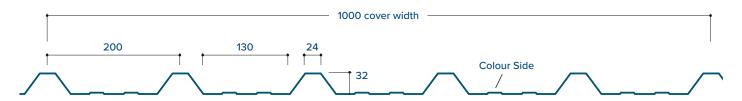

## www.unitedroofingproducts.com

URP 1000/32 is a versatile profile that can be used in a wide variety of applications. It makes a robust roofing sheet and can be produced in forward or reverse profile to create attractive vertical elevations. It can also be used as a lining sheet in twin skin insulated systems and as a roof liner.

Since its launch it has become our most popular profile, particularly in the industrial sector and is available on a fast turnaround in a wide range of colours and finishes. It is also the profile that we have utilised to create our Highlight ventilated wall cladding for agricultural buildings.